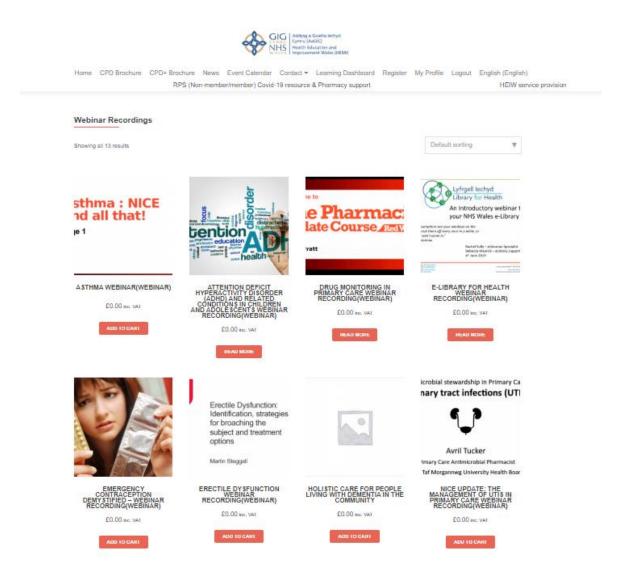

If you are unsure what subject your course or e-learning would come under, use the search function at the top of the page using key words from the course or e-learning title.

Once you click on the relevant subject heading e.g. 'Webinar Recordings' and look for the event or e-learning you are interested in. This view will change, depending on the courses or e-learning packages available to you and or topics being covered at that time. Each image will give you an Event Number (where applicable), Title and the area that the training is to be held in (where applicable) e.g. 20E07: ADHD: Attention Deficit Hyperactivity Disorder Focal Point (Cardiff).

Once you have chosen the topic, click on the 'read more' tab at the bottom of the topic image and you will be taken through to that course or e-learning page where you will see a description of the course or e-learning and any pre-course materials you may be required to access prior to attending a course, or before you are able to join a webinar etc.