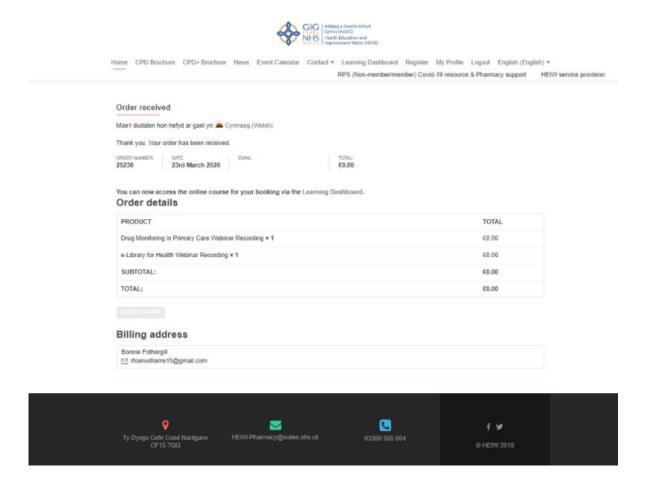

## Order received

Mae'r dudalen hon hefyd ar gael yn: 2 Cymraeg (Welsh)

Thank you. Your order has been received.

ORDER NUMBER: DATE: FMAIL: TOTAL: 25236 23rd March 2020 £0.00

Clicking on this tab will take you to your learner dashboard, here you will be able access all courses or e-learning that you have added to your cart, it can take a few minutes for the course/ e-learning resource to appear in your dashboard and looks like the below image. Your name will appear where the red arrows are located, and you will be able to customize this page by clicking on the tab labeled 'customize this page'. If you wish to learn more about your learner dashboard including how to navigate the various tabs and add personal details, then please look at our How To: Access and Navigate Your Learner Dashboard guide.