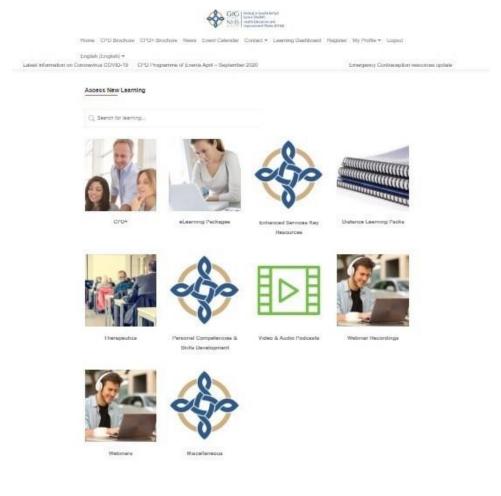

Once on this page, navigate to the menu bar running across the top of your page and click on learning resources, highlighted below.

Home CPD Brochure CPD+ Brochure News Event Calendar Contact ▼

Learning Dashboard Register My Profile Logout English (English) ▼