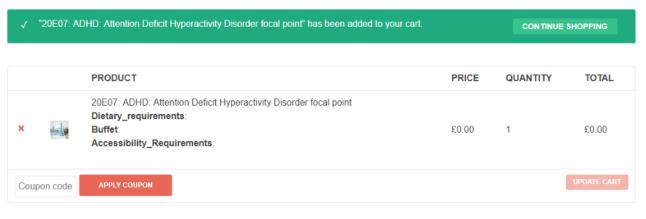

Click on the 'Add to Cart' tab

ADD TO CART

which will then add your event or e-learning package to your basket.

**CONTINUE SHOPPING** 

PROCEED TO CHECKOUT

as per the image below.

If you are attending a focal point course in person then you will be asked to provide dietary requirements for the buffet that is provided on this page also.

Click on the

and you will be presented with the screen below.