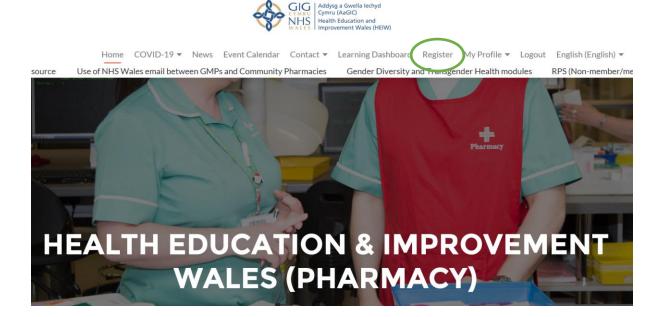

## **Process for registration**

- 1) Access the HEIW Pharmacy website <a href="https://www.wcppe.org.uk/">https://www.wcppe.org.uk/</a>
- 2) To register click the registration tab shown below:

- 3) Once you have clicked the registration tab, complete the registration process as detailed below:
  - Fill in your name, email address, address and select a password