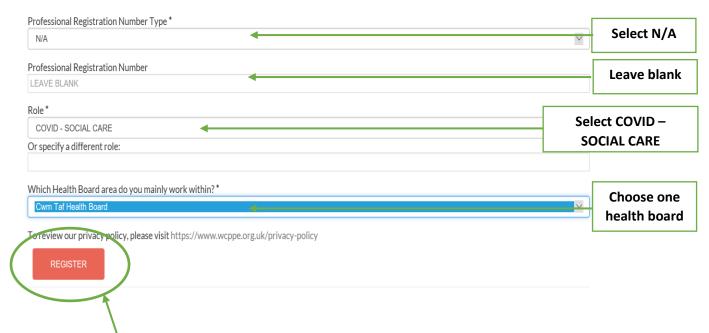

## When completing the bottom part of the registration, please select the following options

4) Click the register button and you will receive a confirmation message as shown below

Thank you for registering at HEIW. Your application for an account is currently pending approval. Approval can take up to 4 hours during normal office hours. Once it has been approved, you will receive an e-mail containing information about how to log in and other details.